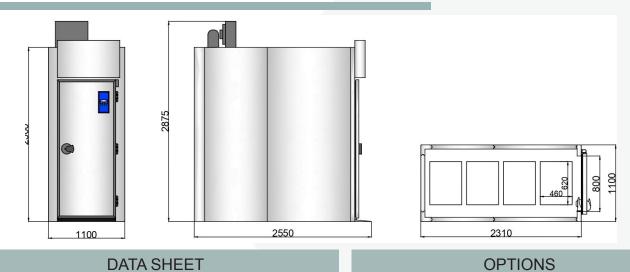

## **Retarder Prover Room-AVANT**

| External dimensions     | mm 1100x2310x2500h                                                                                         |
|-------------------------|------------------------------------------------------------------------------------------------------------|
| Internal dimensions     | mm 800x2150x1980h                                                                                          |
| Maximum external height | mm 2930                                                                                                    |
| Structure               | Prefabricated modular p<br>ckness of insulation 60n<br>ne rigid foam without CF<br>38/40 Kg/mc. Sanitary p |

| 0, | , | ` | 0. |      | 1 |
|----|---|---|----|------|---|
|    |   |   |    |      |   |
|    |   |   |    | <br> |   |

| Internal dimensions          | mm 800x2150x1980h                                                                                                                                                                       |
|------------------------------|-----------------------------------------------------------------------------------------------------------------------------------------------------------------------------------------|
| Maximum external height      | mm 2930                                                                                                                                                                                 |
| Structure                    | Prefabricated modular panels with thi-<br>ckness of insulation 60mm. Polyuretha-<br>ne rigid foam without CFC and density<br>38/40 Kg/mc. Sanitary profiles on the<br>floor and ceiling |
| Floor                        | Without floor                                                                                                                                                                           |
| Internal finishing           | White painted galvanized sheet                                                                                                                                                          |
| External finishing           | White painted galvanized sheet                                                                                                                                                          |
| Doors – entry                | n.1 mm 800x2000h – industrial closing                                                                                                                                                   |
| Capacity of racks - trays    | n.4 for trays mm 600x400                                                                                                                                                                |
| Evaporator                   | n.1 with four fans Ø 200mm                                                                                                                                                              |
| Evaporator capacity          | 2360 Watt a 2°C room / -8°C evapo-<br>ration                                                                                                                                            |
| Fans absorption              | 152 Watt                                                                                                                                                                                |
| Tropicalized condensing unit | n.1 ermetic Tecumseh compresor of<br>2Hp with n.2 fans. Dimensions mm<br>800x560x370h. Pump Down. High and<br>low pressure switch                                                       |
| Condensing unit capacity     | 2633 Watt at -10°C evaporation / 38°C condensation                                                                                                                                      |
| Defrosting resistances       | n.1 of 1300 Watt                                                                                                                                                                        |
| Heating elements             | n.1 of 2500 Watt                                                                                                                                                                        |
| Steam generator              | n.1 ultrasonic                                                                                                                                                                          |
| Temperature range            | -5 / +40 °C                                                                                                                                                                             |
| Humidity range               | 50 – 100 %                                                                                                                                                                              |
| Temperature probe            | n.1 Ntc                                                                                                                                                                                 |
| Humidity probe               | n.1 4-20mA                                                                                                                                                                              |
| Initernal light              | n.1 led of mm500                                                                                                                                                                        |
| Avant controller             | n.1 Digital with LCD displey and 4 programming keys                                                                                                                                     |
| Voltage                      | Volt 1x230+N 50Hz                                                                                                                                                                       |
| Gas                          | R452a                                                                                                                                                                                   |
| Maximum absorption           | 2,8 Kw.                                                                                                                                                                                 |